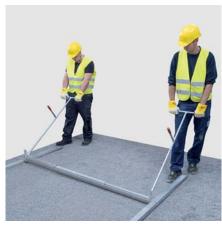

TP-150/260 with HG-ERGO-DUO

## **TELEPLAN TP Handscreeding System**

Two fixed clamping units to connect both profiles, clamping units can not get lost.

With height adjustable height stop on both sides, range of adjustment

- 0 127 mm (0 5 inch). Can be taken off quickly if required.
- Intergrated fitting for additional pulling handles TP-HG included in the side parts and HG-ERGO-DUO.
- One level indicator incorporated inside the TP profile.
- The light-weight aluminium hollow profile is extremely sturdy (low weight: only 1.3 kg / 3 lbs per
- Long Lifespan.