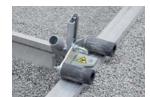

Set of Roller Units TP/FP-RS

| Туре       | Working Width mm (in)          | Dead Weight kg (lbs) | Height Adjustable Range mm (in) | Order-Number |
|------------|--------------------------------|----------------------|---------------------------------|--------------|
| TP-60/100  | 600 - 1,000 (23.62 - 39.37)    | 3.5 (7.72)           | 0 - 127 (0.00 - 5.00)           | 51010006     |
| TP-100/165 | 1,000 - 1,650 (39.37 - 64.96)  | 4.6 (10)             | 0 - 127 (0.00 - 5.00)           | 51010001     |
| TP-150/260 | 1,500 - 2,600 (59.06 - 102.36) | 6 (13)               | 0 - 127 (0.00 - 5.00)           | 51010002     |
| TP-200/350 | 2,000 - 3,500 (78.74 - 137.80) | 7.3 (16)             | 0 - 127 (0.00 - 5.00)           | 51010003     |

TP/FP-RS: Set of Roller Units for TELEPLAN/FIXPLAN (can be added later).

| Туре         | Dead Weight kg (lbs) | Order-Number |
|--------------|----------------------|--------------|
| HG-ERGO-SOLO | 2.6 (5.73)           | 41010074     |
| HG-ERGO-DUO  | 4.3 (9.48)           | 41010072     |
| TP/FP-RS     | 1.2 (2.65)           | 41010080     |