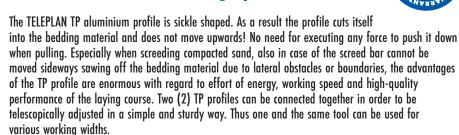

## **TELEPLAN TP Handscreeding System**

Two fixed clamping units to connect both profiles, clamping units can not get lost.

With height adjustable height stop on both sides, range of adjustment

- 0 127 mm (0 5 inch). Can be taken off quickly if required.
- Intergrated fitting for additional pulling handles TP-HG included in the side parts and HG-ERGO-DUO.
- One level indicator incorporated inside the TP profile.
- The light-weight aluminium hollow profile is extremely sturdy (low weight: only 1.3 kg / 3 lbs per
- Long Lifespan.