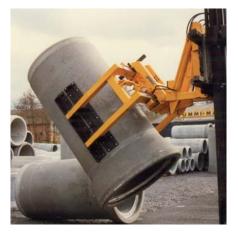

## **Turning Device for Concrete Pipes UG**

Supplied without connecting hoses to the fork lift truck.

- Makes the handling of concrete pipes after production far more efficient.
- Due to large surfaced pressure pads, little pressure is exerted onto the pipe, meaning that green products can be safely handled.
- As the pipes are turned in a raised position, there is no danger of damaging the joints or the steel
- The parallel movement of the gripping arms means little space is required between the pipes.

UG

| Туре   | Diameter Nominal<br>Diameter mm (in) | Diameter outside mm<br>(in)    | Dead Weight kg (lbs) | Hydraulic Connection<br>Pressure bar (psi) | Working Load Limit/WLL<br>kg (lbs) | Order-Number |
|--------|--------------------------------------|--------------------------------|----------------------|--------------------------------------------|------------------------------------|--------------|
| UG-3.5 | 300 - 1,000<br>(11.81 - 39.37)       | 380 — 1,320<br>(14.96 — 51.97) | 820 (1,808)          | 180 - 210<br>(2,611 - 3,046)               | 3,500 (7,716)                      | 57300004     |
| UG-4.5 | 300 - 1,200<br>(11.81 - 47.24)       | 400 — 1,580<br>(15.74 — 62.20) | 1,200 (2,646)        | 180 - 210<br>(2,611 - 3,046)               | 4,500 (9,921)                      | 57300025     |
| UG-6.5 | 300 - 1,500<br>(11.81 - 59.06)       | 400 - 1,800<br>(15.74 - 70.87) | 1,970 (4,343)        | 180 - 210<br>(2,611 - 3,046)               | 6,500 (14,330)                     | 57300030     |