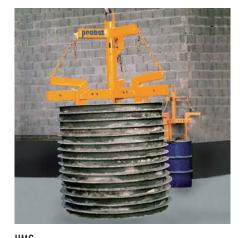

## **Steel Pallet Grab UMG**

For lifting stacks of steel pallets and loading them into the magazine of the manhole manufacturing machine. Universally adjustable.

- I Fully mechanical operation.
- I Crane eye for attaching to crane hook.
- Fully automatic change over from "full" to "empty".

UMG

| Туре        | Number of Claws Pcs. | Diameter Nominal<br>Diameter mm (in) | Inside Height<br>mm (in) | Dead Weight<br>kg (lbs) | Working Load Limit/WLL<br>kg (lbs) | Order-Number |
|-------------|----------------------|--------------------------------------|--------------------------|-------------------------|------------------------------------|--------------|
| UMG-30/80   | 3                    | 300 - 800<br>(11.81 - 31.49)         | 1,200 (47.24)            | 90 (198)                | 1,000 (2,205)                      | 57200051     |
| UMG-60/150  | 3                    | 600 - 1,500<br>(23.62 - 59.06)       | 1,200 (47.24)            | 150 (331)               | 1,500 (3,307)                      | 57200050     |
| UMG-150/300 | 3                    | 1,500 — 3,000<br>(59.06 — 118.11)    | 1,200 (47.24)            | 290 (639)               | 2,000 (4,409)                      | 57200063     |