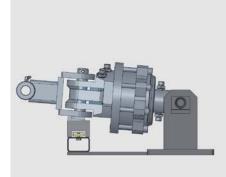

## **Rotator Tilting Device**

The tilting device reduces the overall height of the gripping device including the swivel head. This reduces the overall height of the vehicle when the boom is lowered and mounted. Recommended when using block loading grabs with a high inside height.

**Rotator Tilting Device** 

| Туре                          | Description                   | Dead Weight kg (lbs) | Working Load Limit/WLL kg (lbs) | Order - Number |  |
|-------------------------------|-------------------------------|----------------------|---------------------------------|----------------|--|
| <b>Rotator Tilting Device</b> | Rotator for shaft             | 10 (22)              | 4,000 (8,818)                   | 46200071       |  |
| <b>Rotator Tilting Device</b> | Rotator for flange-connection | 17 (37)              | 4,000 (8,818)                   | 46200082       |  |