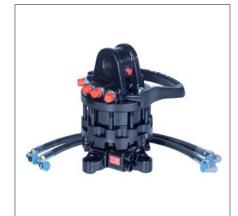

## **Hydraulic Rotator**

Rotator with hydraulic rotation plus 2 connection hoses to the clamp. Mounted between the gripper and the boom, the rotator enables the exact positioning of the grab when picking up and setting down the stone packs. Rotator also available with pivot.

- Can be mounted directly on the body tongs by means of a flange connection.
- Hydraulic rotary feed-through allows operation of hydraulic consumers with one control circuit.

Rotator

| Туре              | Dead Weight<br>kg (lbs) | Hydraulic Connection<br>Pressure bar (psi) | Hydr. Volumetric Flow<br>I/min (gpm) | Working Load Limit/WLL<br>kg (lbs) | Angle Pivoting-/Rotation<br>Angle °Degree | Order-Number |
|-------------------|-------------------------|--------------------------------------------|--------------------------------------|------------------------------------|-------------------------------------------|--------------|
| Hydraulic Rotator | 34 (75)                 | 200 / 250<br>(2,901 / 3,626)               | 22 (5.81)                            | 4,500 (9,921)                      | 360                                       | 46200253     |