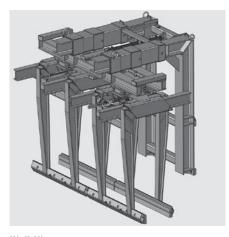

KA-II-VA

## Crane Boom with Distance Adjustment KA + VA

A hydraulically extendable suspension point to extend the clamp forward of the fork lift truck.

When using the distance adjustment, take note of the following points:

- I Trucks can be loaded from one side alone.
- Useful in confined spaces.

KA-I-VA: Crane Boom for single grabs with distance adjustment.
KA-II-S-VA: Crane Boom for double grabs with distance adjustment.

| Туре       | Load Extension mm (in)           | Dead Weight kg (lbs) | Working Load Limit/WLL kg (lbs)    | Order-Number |
|------------|----------------------------------|----------------------|------------------------------------|--------------|
| KA-I-VA    | 1,120 — 1,800<br>(44.09 — 70.87) | 480 (1,058)          | 4,750 (10,472)                     | 47120035     |
| KA-II-S-VA | 1,120 — 1,800<br>(44.09 — 70.87) | 690 (1,521)          | 6,500 — 9,500<br>(14,330 — 20,944) | 47120036     |