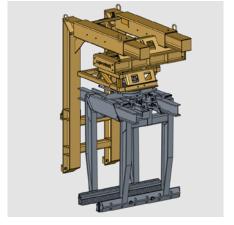

## Crane Boom with Distance Adjustment and Side Shift KA + VA + SV

For hydraulic shifting of the clamp's suspension point in and across direction of travel.

Advantage: Enables the driver of the fork lift to position the clamps exactly.

KA-I-VA-SV: Crane Boom for single grabs with distance adjustment + side shift.

KA-I-VA-SV

| Туре       | Load Extension mm (in)           | Dead Weight kg (lbs) | Working Load Limit/WLL kg (lbs) | Order-Number |
|------------|----------------------------------|----------------------|---------------------------------|--------------|
| KA-I-VA-SV | 1,120 — 1,800<br>(44.09 — 70.87) | 150 (331)            | 4,750 (10,472)                  | 47120080     |