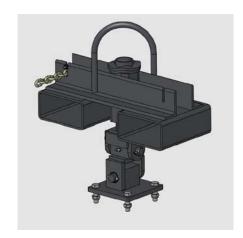

## Fork Sleeves with manual device engaging ET

In a hodge after  $90^{\circ}$ . This means that the AKZ block loading grabs can be picked up with the forks of a wheel loader.

ET-D

| Туре                          | Description                                                                                                                                                                                                                       | Dead Weight<br>kg (lbs) | Working Load Limit/<br>WLL kg (lbs) | Order-Number |
|-------------------------------|-----------------------------------------------------------------------------------------------------------------------------------------------------------------------------------------------------------------------------------|-------------------------|-------------------------------------|--------------|
| ET-D                          | Consisting of ET-D, incl. universal joint, mounting plate, for AKZ-UNI-H                                                                                                                                                          | 44.6 (98)               | 2,500 (5,512)                       | 43100238     |
| ET 90°<br>incl. cross<br>link | Fork sleeve for fork lift peaks. Suitable e.g. for RK and AKZ-UNI, mounted directly above the gripper including lifting eye for attaching to crane hook. ET 90° design with manual turning device which arrests itself every 90°. | 65 (143)                | 4,000 (8,818)                       | 47110002     |