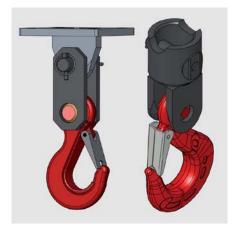

## Not turnable lifting hook DLH

For mounting on a hydraulic rotator to be able to lift loads with a chain hanger.

DHL. left: SWV top. right: DK with pin

| Туре | Description                    | Dead Weight kg (lbs) | Working Load Limit/WLL kg<br>(lbs) | Order-Number |
|------|--------------------------------|----------------------|------------------------------------|--------------|
| DLH  | For mounting under DK with pin | 7 (15)               | 3,500 (7,716)                      | 40110077     |
| DLH  | For mounting under SWV top     | 6 (13)               | 3,500 (7,716)                      | 40110073     |